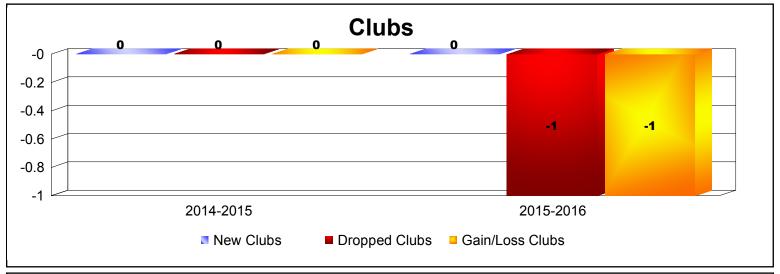

| Year      | New<br>Clubs | Dropped<br>Clubs | Gain/<br>Loss<br>Clubs | New<br>Members | Charter<br>Members | Reinstate<br>Members | Transfer<br>Members | Total<br>Member<br>Added | Total<br>Members<br>Dropped | Gain/<br>Loss<br>Members |
|-----------|--------------|------------------|------------------------|----------------|--------------------|----------------------|---------------------|--------------------------|-----------------------------|--------------------------|
| 2014-2015 | 0            | 0                | 0                      | 3              | 0                  | 0                    | 0                   | 3                        | -6                          | -3                       |
| 2015-2016 | 0            | -1               | -1                     | 0              | 0                  | 0                    | 0                   | 0                        | -19                         | -19                      |
| Average   | 0            | -1               | -1                     | 2              | 0                  | 0                    | 0                   | 2                        | -13                         | -11                      |