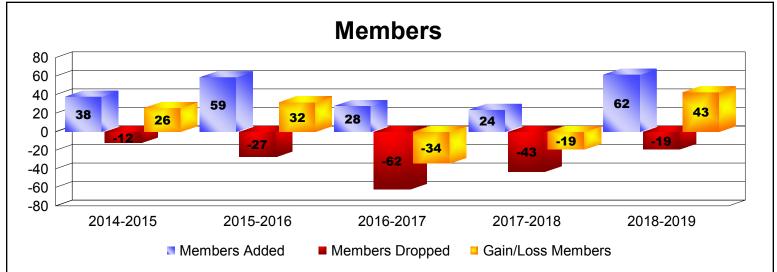

MBR0065 Page 2 of 5 10/3/2019 3:09:51PM

| Year      | New<br>Clubs | Dropped<br>Clubs | Gain/<br>Loss<br>Clubs | New<br>Members | Charter<br>Members | Reinstate<br>Members | Transfer<br>Members | Total<br>Member<br>Added | Total<br>Members<br>Dropped | Gain/<br>Loss<br>Members |
|-----------|--------------|------------------|------------------------|----------------|--------------------|----------------------|---------------------|--------------------------|-----------------------------|--------------------------|
| 2014-2015 | 1            | 0                | 1                      | 18             | 20                 | 0                    | 0                   | 38                       | -12                         | 26                       |
| 2015-2016 | 2            | -1               | 1                      | 18             | 41                 | 0                    | 0                   | 59                       | -27                         | 32                       |
| 2016-2017 | 0            | -2               | -2                     | 28             | 0                  | 0                    | 0                   | 28                       | -62                         | -34                      |
| 2017-2018 | 0            | -1               | -1                     | 24             | 0                  | 0                    | 0                   | 24                       | -43                         | -19                      |
| 2018-2019 | 2            | 0                | 2                      | 20             | 42                 | 0                    | 0                   | 62                       | -19                         | 43                       |
| Average   | 1            | -1               | 0                      | 22             | 21                 | 0                    | 0                   | 42                       | -33                         | 10                       |