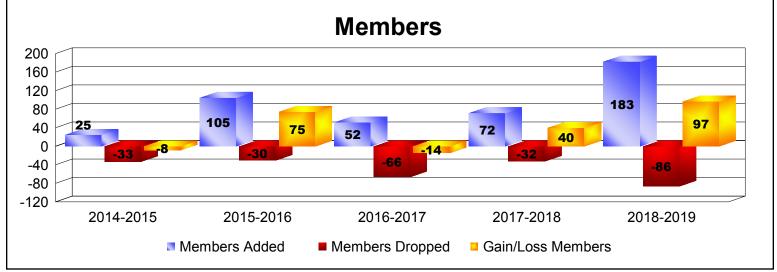

District 403 A2 TOGO As of June 2019 Cumulative

| Year      | New<br>Clubs | Dropped<br>Clubs | Gain/<br>Loss<br>Clubs | New<br>Members | Charter<br>Members | Reinstate<br>Members | Transfer<br>Members | Total<br>Member<br>Added | Total<br>Members<br>Dropped | Gain/<br>Loss<br>Members |
|-----------|--------------|------------------|------------------------|----------------|--------------------|----------------------|---------------------|--------------------------|-----------------------------|--------------------------|
| 2014-2015 | 0            | 0                | 0                      | 22             | 0                  | 1                    | 2                   | 25                       | -33                         | -8                       |
| 2015-2016 | 2            | 0                | 2                      | 53             | 52                 | 0                    | 0                   | 105                      | -30                         | 75                       |
| 2016-2017 | 1            | -1               | 0                      | 29             | 23                 | 0                    | 0                   | 52                       | -66                         | -14                      |
| 2017-2018 | 1            | 0                | 1                      | 46             | 23                 | 3                    | 0                   | 72                       | -32                         | 40                       |
| 2018-2019 | 4            | 0                | 4                      | 86             | 95                 | 2                    | 0                   | 183                      | -86                         | 97                       |
| Average   | 2            | 0                | 1                      | 47             | 39                 | 1                    | 0                   | 87                       | -49                         | 38                       |