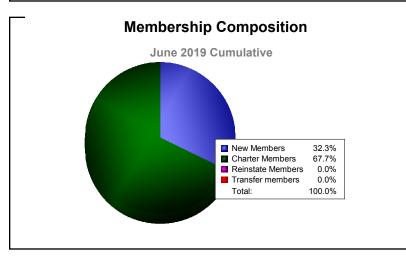

MBR0065 Page 3 of 5 10/3/2019 3:09:51PM

| Year      | New<br>Clubs | Dropped<br>Clubs | Gain/<br>Loss<br>Clubs | New<br>Members | Charter<br>Members | Reinstate<br>Members | Transfer<br>Members | Total<br>Member<br>Added | Total<br>Members<br>Dropped | Gain/<br>Loss<br>Members |
|-----------|--------------|------------------|------------------------|----------------|--------------------|----------------------|---------------------|--------------------------|-----------------------------|--------------------------|
| 2014-2015 | 0            | 0                | 0                      | 0              | 0                  | 0                    | 0                   | 0                        | 0                           | 0                        |
| 2015-2016 | 0            | 0                | 0                      | 0              | 0                  | 0                    | 0                   | 0                        | 0                           | 0                        |
| 2016-2017 | 0            | -1               | -1                     | 0              | 0                  | 0                    | 0                   | 0                        | -24                         | -24                      |
| 2017-2018 | 0            | 0                | 0                      | 14             | 25                 | 1                    | 0                   | 40                       | -21                         | 19                       |
| 2018-2019 | 0            | 0                | 0                      | 0              | 8                  | 11                   | 0                   | 19                       | -19                         | 0                        |
| Average   | 0            | 0                | 0                      | 3              | 7                  | 2                    | 0                   | 12                       | -13                         | -1                       |