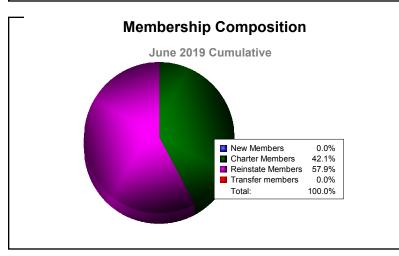

MBR0065 Page 3 of 5 10/3/2019 3:09:51PM

| Year      | New<br>Clubs | Dropped<br>Clubs | Gain/<br>Loss<br>Clubs | New<br>Members | Charter<br>Members | Reinstate<br>Members | Transfer<br>Members | Total<br>Member<br>Added | Total<br>Members<br>Dropped | Gain/<br>Loss<br>Members |
|-----------|--------------|------------------|------------------------|----------------|--------------------|----------------------|---------------------|--------------------------|-----------------------------|--------------------------|
| 2014-2015 | 0            | 0                | 0                      | 0              | 0                  | 0                    | 0                   | 0                        | 0                           | 0                        |
| 2015-2016 | 0            | 0                | 0                      | 0              | 0                  | 0                    | 0                   | 0                        | 0                           | 0                        |
| 2016-2017 | 0            | -1               | -1                     | 0              | 0                  | 0                    | 0                   | 0                        | -24                         | -24                      |
| 2017-2018 | 0            | 0                | 0                      | 14             | 25                 | 1                    | 0                   | 40                       | -21                         | 19                       |
| 2018-2019 | 0            | 0                | 0                      | 0              | 8                  | 11                   | 0                   | 19                       | -19                         | 0                        |
| Average   | 0            | 0                | 0                      | 3              | 7                  | 2                    | 0                   | 12                       | -13                         | -1                       |