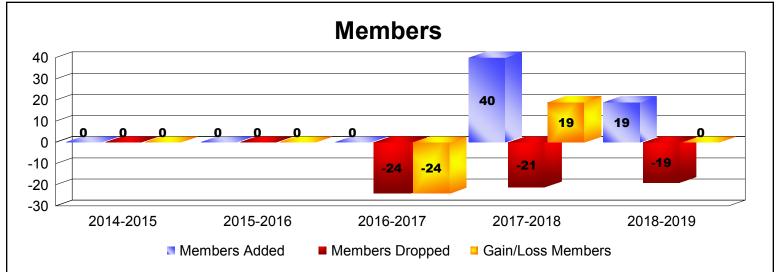

MBR0065 Page 3 of 5 10/3/2019 3:09:51PM

| Year      | New<br>Clubs | Dropped<br>Clubs | Gain/<br>Loss<br>Clubs | New<br>Members | Charter<br>Members | Reinstate<br>Members | Transfer<br>Members | Total<br>Member<br>Added | Total<br>Members<br>Dropped | Gain/<br>Loss<br>Members |
|-----------|--------------|------------------|------------------------|----------------|--------------------|----------------------|---------------------|--------------------------|-----------------------------|--------------------------|
| 2014-2015 | 0            | 0                | 0                      | 0              | 0                  | 0                    | 0                   | 0                        | 0                           | 0                        |
| 2015-2016 | 0            | 0                | 0                      | 0              | 0                  | 0                    | 0                   | 0                        | 0                           | 0                        |
| 2016-2017 | 0            | -1               | -1                     | 0              | 0                  | 0                    | 0                   | 0                        | -24                         | -24                      |
| 2017-2018 | 0            | 0                | 0                      | 14             | 25                 | 1                    | 0                   | 40                       | -21                         | 19                       |
| 2018-2019 | 0            | 0                | 0                      | 0              | 8                  | 11                   | 0                   | 19                       | -19                         | 0                        |
| Average   | 0            | 0                | 0                      | 3              | 7                  | 2                    | 0                   | 12                       | -13                         | -1                       |