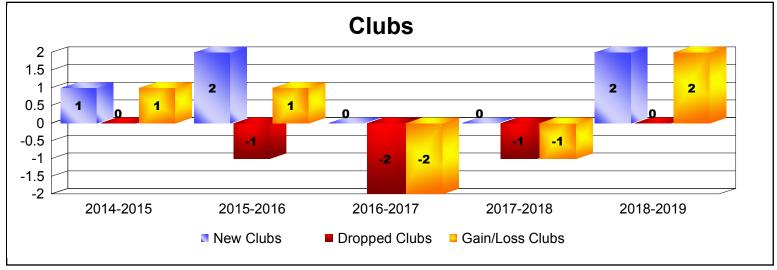

MBR0065 Page 2 of 5 10/3/2019 3:09:51PM

| Year      | New<br>Clubs | Dropped<br>Clubs | Gain/<br>Loss<br>Clubs | New<br>Members | Charter<br>Members | Reinstate<br>Members | Transfer<br>Members | Total<br>Member<br>Added | Total<br>Members<br>Dropped | Gain/<br>Loss<br>Members |
|-----------|--------------|------------------|------------------------|----------------|--------------------|----------------------|---------------------|--------------------------|-----------------------------|--------------------------|
| 2014-2015 | 1            | 0                | 1                      | 18             | 20                 | 0                    | 0                   | 38                       | -12                         | 26                       |
| 2015-2016 | 2            | -1               | 1                      | 18             | 41                 | 0                    | 0                   | 59                       | -27                         | 32                       |
| 2016-2017 | 0            | -2               | -2                     | 28             | 0                  | 0                    | 0                   | 28                       | -62                         | -34                      |
| 2017-2018 | 0            | -1               | -1                     | 24             | 0                  | 0                    | 0                   | 24                       | -43                         | -19                      |
| 2018-2019 | 2            | 0                | 2                      | 20             | 42                 | 0                    | 0                   | 62                       | -19                         | 43                       |
| Average   | 1            | -1               | 0                      | 22             | 21                 | 0                    | 0                   | 42                       | -33                         | 10                       |