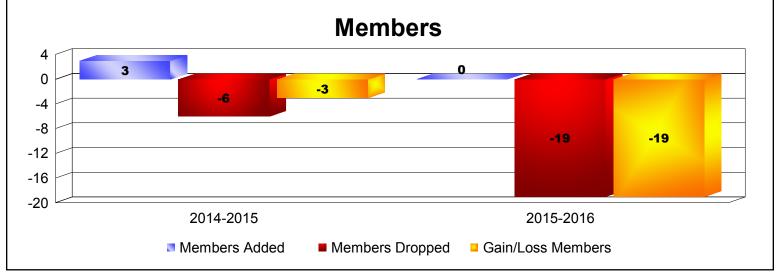

| Year      | New<br>Clubs | Dropped<br>Clubs | Gain/<br>Loss<br>Clubs | New<br>Members | Charter<br>Members | Reinstate<br>Members | Transfer<br>Members | Total<br>Member<br>Added | Total<br>Members<br>Dropped | Gain/<br>Loss<br>Members |
|-----------|--------------|------------------|------------------------|----------------|--------------------|----------------------|---------------------|--------------------------|-----------------------------|--------------------------|
| 2014-2015 | 0            | 0                | 0                      | 3              | 0                  | 0                    | 0                   | 3                        | -6                          | -3                       |
| 2015-2016 | 0            | -1               | -1                     | 0              | 0                  | 0                    | 0                   | 0                        | -19                         | -19                      |
| Average   | 0            | -1               | -1                     | 2              | 0                  | 0                    | 0                   | 2                        | -13                         | -11                      |