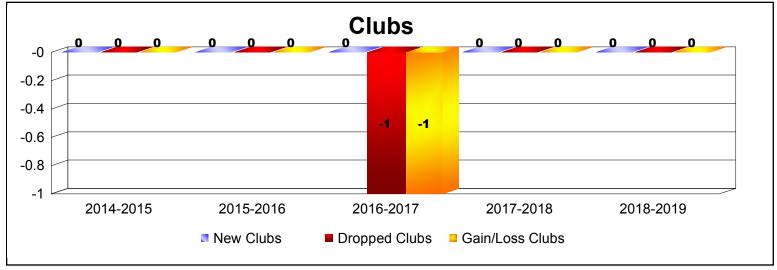

MBR0065 Page 3 of 5 10/3/2019 3:09:51PM

| Year      | New<br>Clubs | Dropped<br>Clubs | Gain/<br>Loss<br>Clubs | New<br>Members | Charter<br>Members | Reinstate<br>Members | Transfer<br>Members | Total<br>Member<br>Added | Total<br>Members<br>Dropped | Gain/<br>Loss<br>Members |
|-----------|--------------|------------------|------------------------|----------------|--------------------|----------------------|---------------------|--------------------------|-----------------------------|--------------------------|
| 2014-2015 | 0            | 0                | 0                      | 0              | 0                  | 0                    | 0                   | 0                        | 0                           | 0                        |
| 2015-2016 | 0            | 0                | 0                      | 0              | 0                  | 0                    | 0                   | 0                        | 0                           | 0                        |
| 2016-2017 | 0            | -1               | -1                     | 0              | 0                  | 0                    | 0                   | 0                        | -24                         | -24                      |
| 2017-2018 | 0            | 0                | 0                      | 14             | 25                 | 1                    | 0                   | 40                       | -21                         | 19                       |
| 2018-2019 | 0            | 0                | 0                      | 0              | 8                  | 11                   | 0                   | 19                       | -19                         | 0                        |
| Average   | 0            | 0                | 0                      | 3              | 7                  | 2                    | 0                   | 12                       | -13                         | -1                       |