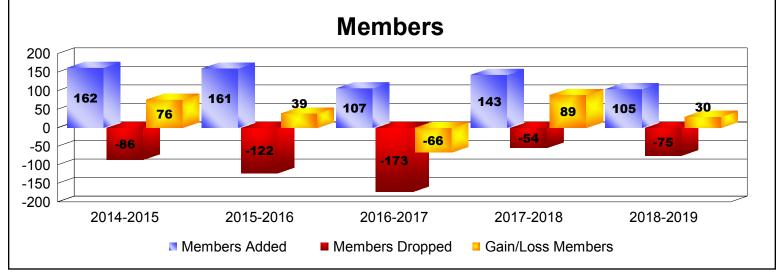

| Year      | New<br>Clubs | Dropped<br>Clubs | Gain/<br>Loss<br>Clubs | New<br>Members | Charter<br>Members | Reinstate<br>Members | Transfer<br>Members | Total<br>Member<br>Added | Total<br>Members<br>Dropped | Gain/<br>Loss<br>Members |
|-----------|--------------|------------------|------------------------|----------------|--------------------|----------------------|---------------------|--------------------------|-----------------------------|--------------------------|
| 2014-2015 | 3            | -1               | 2                      | 62             | 98                 | 0                    | 2                   | 162                      | -86                         | 76                       |
| 2015-2016 | 3            | -2               | 1                      | 73             | 72                 | 15                   | 1                   | 161                      | -122                        | 39                       |
| 2016-2017 | 0            | -4               | -4                     | 79             | 18                 | 9                    | 1                   | 107                      | -173                        | -66                      |
| 2017-2018 | 1            | 0                | 1                      | 102            | 41                 | 0                    | 0                   | 143                      | -54                         | 89                       |
| 2018-2019 | 1            | -1               | 0                      | 79             | 23                 | 1                    | 2                   | 105                      | -75                         | 30                       |
| Average   | 2            | -2               | 0                      | 79             | 50                 | 5                    | 1                   | 136                      | -102                        | 34                       |