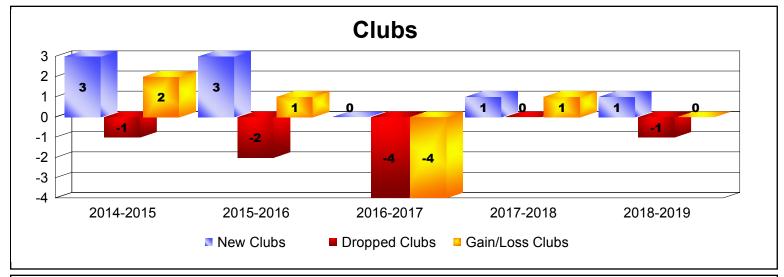

| Year      | New<br>Clubs | Dropped<br>Clubs | Gain/<br>Loss<br>Clubs | New<br>Members | Charter<br>Members | Reinstate<br>Members | Transfer<br>Members | Total<br>Member<br>Added | Total<br>Members<br>Dropped | Gain/<br>Loss<br>Members |
|-----------|--------------|------------------|------------------------|----------------|--------------------|----------------------|---------------------|--------------------------|-----------------------------|--------------------------|
| 2014-2015 | 3            | -1               | 2                      | 62             | 98                 | 0                    | 2                   | 162                      | -86                         | 76                       |
| 2015-2016 | 3            | -2               | 1                      | 73             | 72                 | 15                   | 1                   | 161                      | -122                        | 39                       |
| 2016-2017 | 0            | -4               | -4                     | 79             | 18                 | 9                    | 1                   | 107                      | -173                        | -66                      |
| 2017-2018 | 1            | 0                | 1                      | 102            | 41                 | 0                    | 0                   | 143                      | -54                         | 89                       |
| 2018-2019 | 1            | -1               | 0                      | 79             | 23                 | 1                    | 2                   | 105                      | -75                         | 30                       |
| Average   | 2            | -2               | 0                      | 79             | 50                 | 5                    | 1                   | 136                      | -102                        | 34                       |