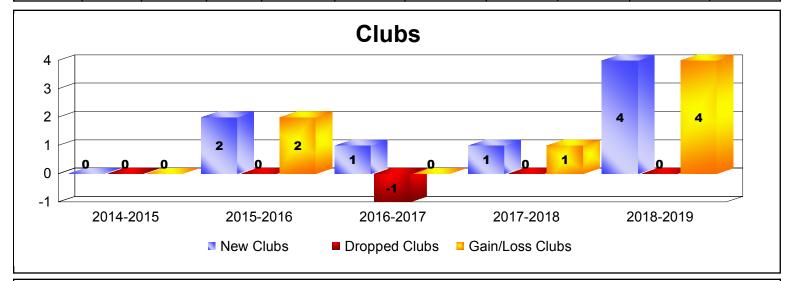

District 403 A2 TOGO As of June 2019 Cumulative

| Year      | New<br>Clubs | Dropped<br>Clubs | Gain/<br>Loss<br>Clubs | New<br>Members | Charter<br>Members | Reinstate<br>Members | Transfer<br>Members | Total<br>Member<br>Added | Total<br>Members<br>Dropped | Gain/<br>Loss<br>Members |
|-----------|--------------|------------------|------------------------|----------------|--------------------|----------------------|---------------------|--------------------------|-----------------------------|--------------------------|
| 2014-2015 | 0            | 0                | 0                      | 22             | 0                  | 1                    | 2                   | 25                       | -33                         | -8                       |
| 2015-2016 | 2            | 0                | 2                      | 53             | 52                 | 0                    | 0                   | 105                      | -30                         | 75                       |
| 2016-2017 | 1            | -1               | 0                      | 29             | 23                 | 0                    | 0                   | 52                       | -66                         | -14                      |
| 2017-2018 | 1            | 0                | 1                      | 46             | 23                 | 3                    | 0                   | 72                       | -32                         | 40                       |
| 2018-2019 | 4            | 0                | 4                      | 86             | 95                 | 2                    | 0                   | 183                      | -86                         | 97                       |
| Average   | 2            | 0                | 1                      | 47             | 39                 | 1                    | 0                   | 87                       | -49                         | 38                       |